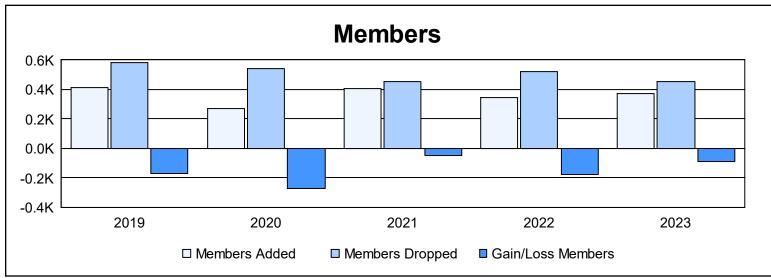

District 356 F

As of June 2023 Cumulative

| Year      | New<br>Clubs | Dropped<br>Clubs | Gain/<br>Loss<br>Clubs | New<br>Members | Charter<br>Members | Reinstate<br>Members | Transfer<br>Members | Total<br>Member<br>Added | Total<br>Members<br>Dropped | Gain/<br>Loss<br>Members |
|-----------|--------------|------------------|------------------------|----------------|--------------------|----------------------|---------------------|--------------------------|-----------------------------|--------------------------|
| 2018-2019 | 2            | 5                | -3                     | 355            | 44                 | 11                   | 3                   | 413                      | 582                         | -169                     |
| 2019-2020 | 0            | 3                | -3                     | 242            | 3                  | 18                   | 8                   | 271                      | 541                         | -270                     |
| 2020-2021 | 2            | 2                | 0                      | 284            | 83                 | 41                   | 0                   | 408                      | 454                         | -46                      |
| 2021-2022 | 0            | 7                | -7                     | 320            | 6                  | 14                   | 4                   | 344                      | 520                         | -176                     |
| 2022-2023 | 1            | 1                | 0                      | 333            | 22                 | 14                   | 1                   | 370                      | 456                         | -86                      |
| Average   | 1            | 4                | -3                     | 307            | 32                 | 20                   | 3                   | 361                      | 511                         | -149                     |