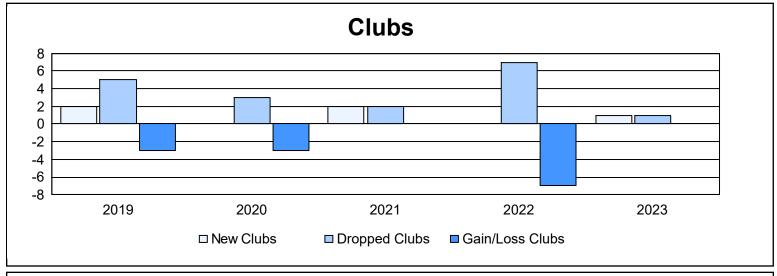

District 356 F

As of June 2023 Cumulative

| Year      | New<br>Clubs | Dropped<br>Clubs | Gain/<br>Loss<br>Clubs | New<br>Members | Charter<br>Members | Reinstate<br>Members | Transfer<br>Members | Total<br>Member<br>Added | Total<br>Members<br>Dropped | Gain/<br>Loss<br>Members |
|-----------|--------------|------------------|------------------------|----------------|--------------------|----------------------|---------------------|--------------------------|-----------------------------|--------------------------|
| 2018-2019 | 2            | 5                | -3                     | 355            | 44                 | 11                   | 3                   | 413                      | 582                         | -169                     |
| 2019-2020 | 0            | 3                | -3                     | 242            | 3                  | 18                   | 8                   | 271                      | 541                         | -270                     |
| 2020-2021 | 2            | 2                | 0                      | 284            | 83                 | 41                   | 0                   | 408                      | 454                         | -46                      |
| 2021-2022 | 0            | 7                | -7                     | 320            | 6                  | 14                   | 4                   | 344                      | 520                         | -176                     |
| 2022-2023 | 1            | 1                | 0                      | 333            | 22                 | 14                   | 1                   | 370                      | 456                         | -86                      |
| Average   | 1            | 4                | -3                     | 307            | 32                 | 20                   | 3                   | 361                      | 511                         | -149                     |